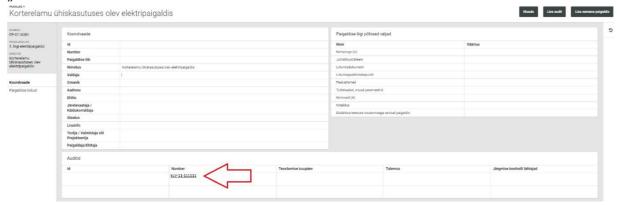

4. On the page 'Paigldis, objekti nimetus", click on the name of the installation located in the "Audit" section.

5. On the 'Audit' page you can download the audit documents. They are located next to the 'Digidoc' and 'Attachments' fields.