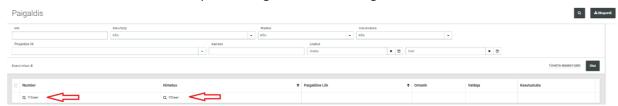

2. Next, click on "Vaata paigaldisi".

3. On the "Paigaldis" page you will see your installations. You can select the building under the 'Number' field. If there are multiple buildings, use the building name to find the correct one.