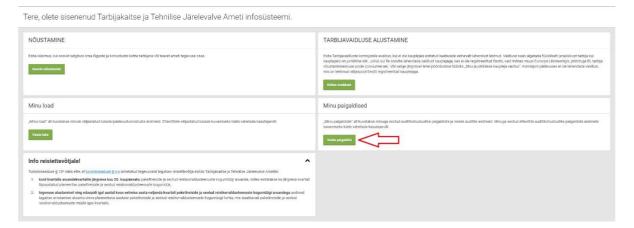

2. Next, click on "Vaata paigaldisi".

3. On the "Paigaldis" page you will see your installations. You can select the building under the 'Number' field. If there are multiple buildings, use the building name to find the correct one.