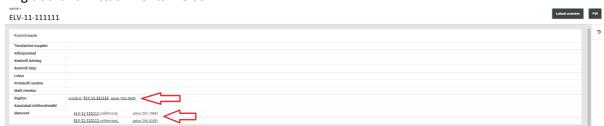

4. On the page 'Paigldis, objekti nimetus", click on the name of the installation located in the "Audit" section.

5. On the 'Audit' page you can download the audit documents. They are located next to the 'Digidoc' and 'Attachments' fields.