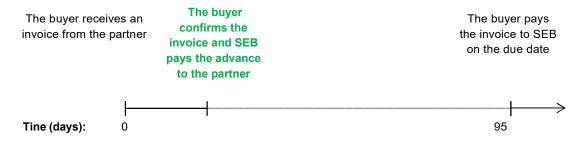

## **Factoring scheme**

**Factoring period** 

### Joining factoring

The factoring program is open to key suppliers of Eesti Energia who, according to the procurement contract, submit invoices with a payment deadline of 95 days from receipt of the invoice (but the advance payment to the partner is made as soon as the buyer has confirmed the invoice).